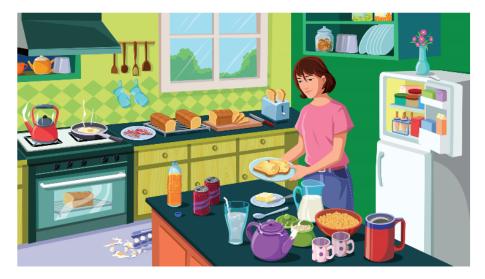

Look closely at this image and identify all the changes that are happening in the kitchen.

| Filename:<br>Directory:             | Science.docx                                                   |
|-------------------------------------|----------------------------------------------------------------|
|                                     | /Users/carly/Library/Containers/com.microsoft.Word/Data/Docume |
| nts                                 |                                                                |
| Template:                           | /Users/carly/Library/Group Containers/UBF8T346G9.Office/User   |
| Content.localized/                  | Templates.localized/Normal.dotm                                |
| Title:                              |                                                                |
| Subject:                            |                                                                |
| Author:                             | Microsoft Office User                                          |
| Keywords:                           |                                                                |
| Comments:                           |                                                                |
| Creation Date:                      | 4/3/20 12:22:00 PM                                             |
| Change Number:                      | 2                                                              |
| Last Saved On:                      | 4/3/20 12:22:00 PM                                             |
| Last Saved By:                      | Microsoft Office User                                          |
| Total Editing Time:                 | 0 Minutes                                                      |
| Last Printed On:                    | 4/3/20 12:22:00 PM                                             |
| As of Last Complete Printing        |                                                                |
| Number of Pages:                    | 1                                                              |
| Number of Words: 47                 |                                                                |
| Number of Characters: 358 (approx.) |                                                                |