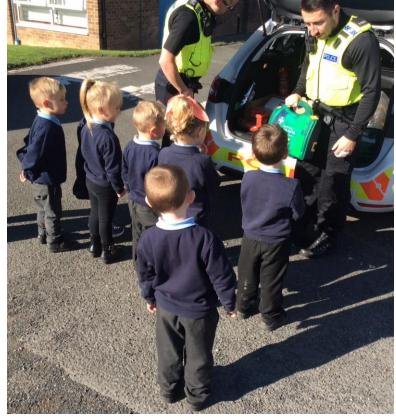

EXCEPTIONALITY @ ST. MARY'S

We have a culture of excellence, children and teachers are empowered to take calculated risks. We are positive, proud, dedicated and determined to succeed; pupils and staff flourish in a warm and friendly atmosphere which is noticeable from the moment you walk through our doors.

## WHAT DO WE OFFER THAT MAKES US **EXCEPTIONAL?**



























## FREE MUSIC TUITION



























# AN EXTENSIVE RANGE OF EXTRA CURRICULAR ACTIVITIES





## AN ABUNDANCE OF OUT OF SCHOOL EXPERIENCES















## SPECIAL GUESTS

















#### **AWARDS**













#### We are working towards

- Artsmark Gold Award
- Rights Respecting Silver Award
- Career Mark
- School Games Mark
- Primary Science Quality Mark
- Mental Health Charter Mark
- Eco Award















## FUN AND LAUGHTER





## IN SCHOOL EVENTS





























## CHARITY WORK



## HIGH QUALITY RESOURCES

















# EXCEPTIONAL OUTDOOR PROVISION















































#### ST. MARY'S