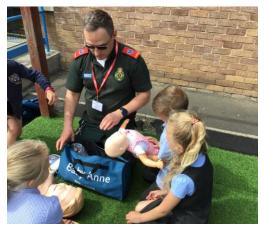

EXCEPTIONALITY @ ST. MARY'S

We have a culture of excellence, children and teachers are empowered to take calculated risks. We are positive, proud, dedicated and determined to succeed; pupils and staff flourish in a warm and friendly atmosphere which is noticeable from the moment you walk through our doors.

## WHAT DO WE OFFER THAT MAKES US **EXCEPTIONAL?**



























## FREE MUSIC TUITION



























# AN EXTENSIVE RANGE OF EXTRA CURRICULAR ACTIVITIES





## AN ABUNDANCE OF OUT OF SCHOOL EXPERIENCES















## SPECIAL GUESTS

















#### **AWARDS**













#### We are working towards

- Artsmark Gold Award
- Rights Respecting Silver Award
- Career Mark
- School Games Mark
- Primary Science Quality Mark
- Mental Health Charter Mark
- Eco Award















## FUN AND LAUGHTER





## IN SCHOOL EVENTS





























## CHARITY WORK



## HIGH QUALITY RESOURCES

















# EXCEPTIONAL OUTDOOR PROVISION















































#### ST. MARY'S