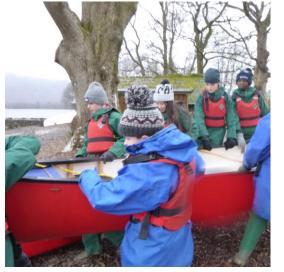

EXCEPTIONALITY @ ST. MARY'S

We have a culture of excellence, children and teachers are empowered to take calculated risks. We are positive, proud, dedicated and determined to succeed; pupils and staff flourish in a warm and friendly atmosphere which is noticeable from the moment you walk through our doors.

## WHAT DO WE OFFER THAT MAKES US **EXCEPTIONAL?**



























## FREE MUSIC TUITION



























# AN EXTENSIVE RANGE OF EXTRA CURRICULAR ACTIVITIES





## AN ABUNDANCE OF OUT OF SCHOOL EXPERIENCES















## SPECIAL GUESTS

















#### **AWARDS**













#### We are working towards

- Artsmark Gold Award
- Rights Respecting Silver Award
- Career Mark
- School Games Mark
- Primary Science Quality Mark
- Mental Health Charter Mark
- Eco Award















## FUN AND LAUGHTER





## IN SCHOOL EVENTS





























## CHARITY WORK



## HIGH QUALITY RESOURCES

















# EXCEPTIONAL OUTDOOR PROVISION















































#### ST. MARY'S