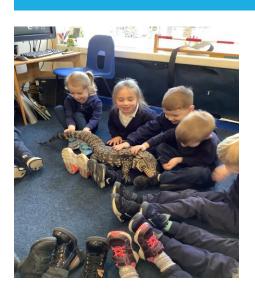

EXCEPTIONALITY @ ST. MARY'S

We have a culture of excellence, children and teachers are empowered to take calculated risks. We are positive, proud, dedicated and determined to succeed; pupils and staff flourish in a warm and friendly atmosphere which is noticeable from the moment you walk through our doors.

## WHAT DO WE OFFER THAT MAKES US **EXCEPTIONAL?**



























## FREE MUSIC TUITION



























# AN EXTENSIVE RANGE OF EXTRA CURRICULAR ACTIVITIES





## AN ABUNDANCE OF OUT OF SCHOOL EXPERIENCES















## SPECIAL GUESTS

















#### **AWARDS**













#### We are working towards

- Artsmark Gold Award
- Rights Respecting Silver Award
- Career Mark
- School Games Mark
- Primary Science Quality Mark
- Mental Health Charter Mark
- Eco Award















## FUN AND LAUGHTER





## IN SCHOOL EVENTS





























## CHARITY WORK



## HIGH QUALITY RESOURCES

















# EXCEPTIONAL OUTDOOR PROVISION















































#### ST. MARY'S